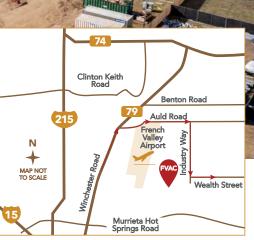

## Limited Availability - Own Today

- Only an 8-Minute Drive from the 215 Freeway on Clinton Keith Road and a 5-Minute Drive from Murrieta Hot Springs Road and Highway 79
- Buildings Range from 4,623 to 7,995 Sq. Ft.
- Private Yards (On Select Buildings)

# French Valley

Work and play all within reach! Forge a path to a prosperous business environment at French Valley Airport Center, where you'll find easy access to local freeways and recently completed roads as well as restaurants, shops, wineries and residential communities. Learn more about the low-maintenance and hassle-free industrial buildings available now.