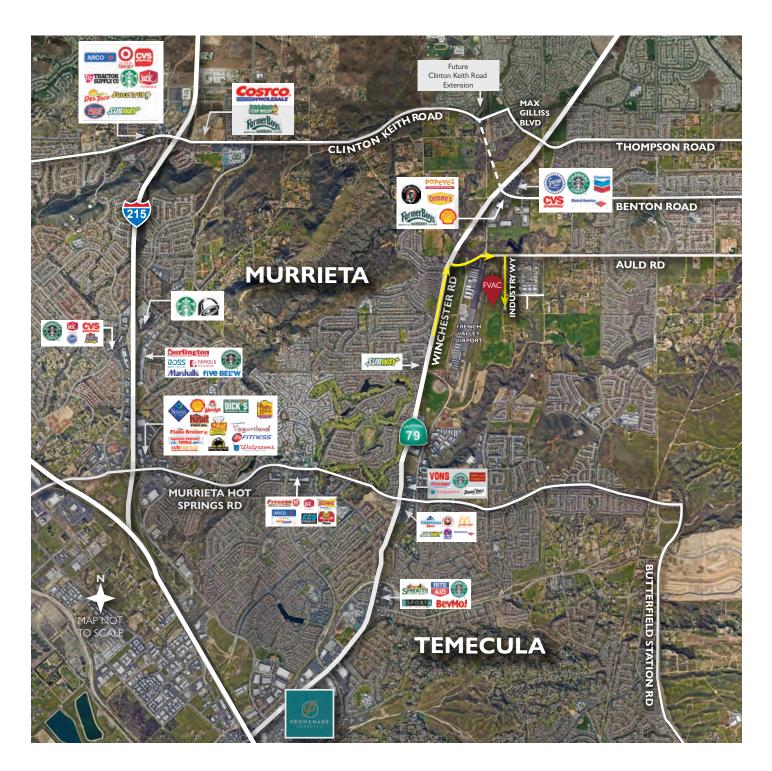

## Limited Availability - Own Today

- Only an 8-Minute Drive from the 215 Freeway on Clinton Keith Road and a 5-Minute Drive from Murrieta Hot Springs Road and Highway 79
- Buildings Range from 4,623 to 7,995 Sq. Ft.
- Private Yards (On Select Buildings)

LEE & ASSOCIATES

25240 Hancock Avenue, Suite 100

Murrieta, CA 92562

Corp. ID #01048055

www.lee-associates.com

- For the Latest Information, Please Visit FrenchValleyAirportCenter.com
- Close to Restaurants, Shops, Residential Communities and Wineries

# French Valley

Work and play all within reach! Forge a path to a prosperous business environment at French Valley Airport Center, where you'll find easy access to local freeways and recently completed roads as well as restaurants, shops, wineries and residential communities. Learn more about the low-maintenance and hassle-free industrial buildings available now.