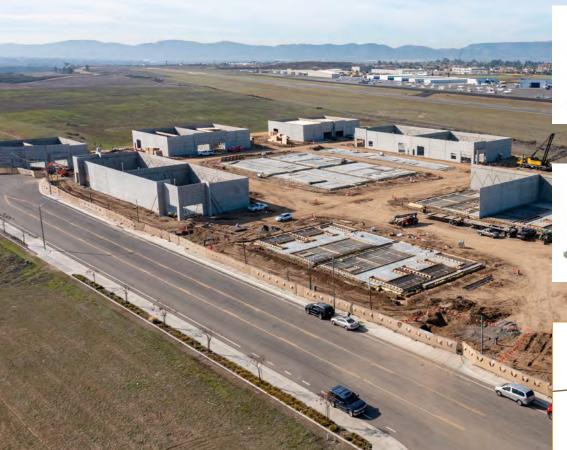

## INDUSTRIAL BUILDINGS FOR SALE – COMING FALL 2022 in Temecula Valley

## French Valley AIRPORT CENTER≈

French Valley Airport Center offers brand new, high-quality and energy-efficient buildings in Temecula Valley.

## Limited Availability - Own Today

- Only an 8-Minute Drive from the 215 Freeway on Clinton Keith Road and a 5-Minute Drive from Murrieta Hot Springs Road and Highway 79
- Buildings Range from 4,623 to 7,995 Sq. Ft.
- Private Yards (On Select Buildings)

# French Valley

Work and play all within reach! Forge a path to a prosperous business environment at French Valley Airport Center, where you'll find easy access to local freeways and recently completed roads as well as restaurants, shops, wineries and residential communities. Learn more about the low-maintenance and hassle-free industrial buildings available now.