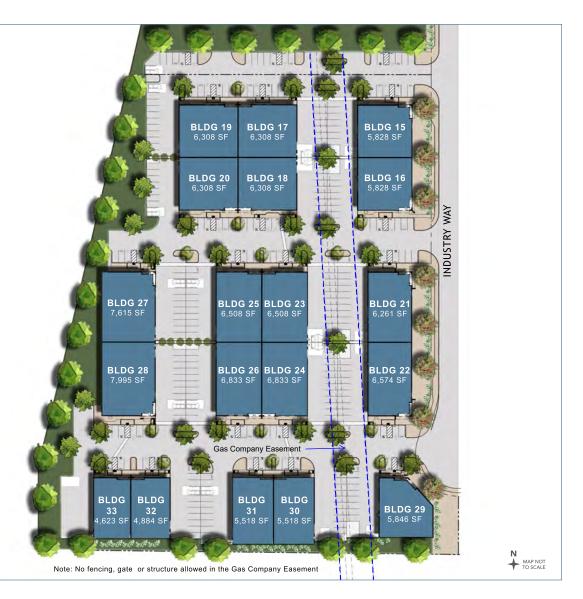

#### ALL BUILDINGS INCLUDE THE FOLLOWING:

- Exclusive-Use Yards (Fencing Not Allowed in Gas Company Easement)
- Optional Fenced-In Exclusive-Use Yards for 9 Out of 19 Buildings
- Exclusive Parking Spaces
- Turnkey Offices
- Electrical PowerApproximately
- 12' x 12' Ground-Level Door

| BLDG | ADDRESS                          | SIZE (SF +/-) | OFFICE SIZE (SF +/-) | PARKING STALLS | FENCING | STATUS    |
|------|----------------------------------|---------------|----------------------|----------------|---------|-----------|
| 15   | 37335 Industry Way, Murrieta, CA | 5,828         | 750                  | 13             | NO      | AVAILABLE |
| 16   | 37349 Industry Way, Murrieta, CA | 5,828         | 750                  | 13             | NO      | AVAILABLE |
| 17   | 37337 Industry Way, Murrieta, CA | 6,308         | 972                  | 15             | NO      | AVAILABLE |
| 18   | 37351 Industry Way, Murrieta, CA | 6,308         | 972                  | 15             | NO      | AVAILABLE |
| 19   | 37347 Industry Way, Murrieta, CA | 6,308         | 972                  | 15             | YES     | AVAILABLE |
| 20   | 37353 Industry Way, Murrieta, CA | 6,308         | 972                  | 15             | YES     | AVAILABLE |
| 21   | 37359 Industry Way, Murrieta, CA | 6,261         | 749                  | 14             | NO      | AVAILABLE |
| 22   | 37375 Industry Way, Murrieta, CA | 6,574         | 749                  | 15             | NO      | AVAILABLE |
| 23   | 37361 Industry Way, Murrieta, CA | 6,508         | 972                  | 15             | NO      | AVAILABLE |
| 24   | 37377 Industry Way, Murrieta, CA | 6,833         | 972                  | 16             | NO      | AVAILABLE |
| 25   | 37371 Industry Way, Murrieta, CA | 6,508         | 972                  | 15             | YES     | AVAILABLE |
| 26   | 37383 Industry Way, Murrieta, CA | 6,833         | 972                  | 16             | YES     | AVAILABLE |
| 27   | 37373 Industry Way, Murrieta, CA | 7,615         | 756                  | 18             | YES     | AVAILABLE |
| 28   | 37385 Industry Way, Murrieta, CA | 7,995         | 756                  | 19             | YES     | AVAILABLE |
| 29   | 37395 Industry Way, Murrieta, CA | 5,846         | 769                  | 13             | NO      | AVAILABLE |
| 30   | 37407 Industry Way, Murrieta, CA | 5,518         | 585                  | 13             | NO      | AVAILABLE |
| 31   | 37409 Industry Way, Murrieta, CA | 5,518         | 585                  | 13             | YES     | AVAILABLE |
| 32   | 37419 Industry Way, Murrieta, CA | 4,884         | 583                  | 11             | YES     | AVAILABLE |
| 33   | 37421 Industry Way, Murrieta, CA | 4,623         | 583                  | 11             | YES     | AVAILABLE |