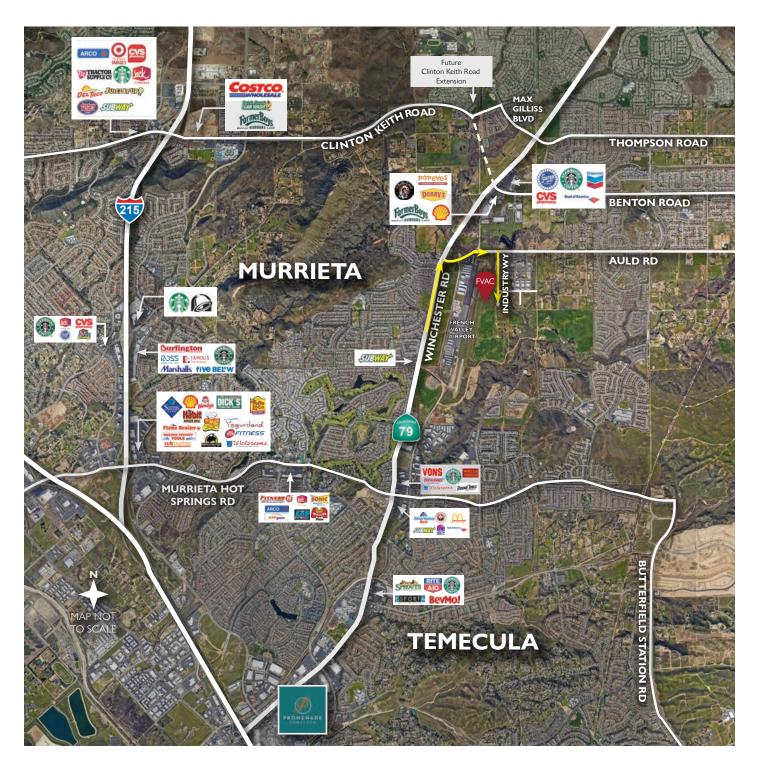

Work and play all within reach! Forge a path to a prosperous business environment at French Valley Airport Center, where you'll find easy access to local freeways and recently completed roads as well as restaurants, shops, wineries and residential communities.

Learn more about the low-maintenance and hassle-free industrial buildings available now.