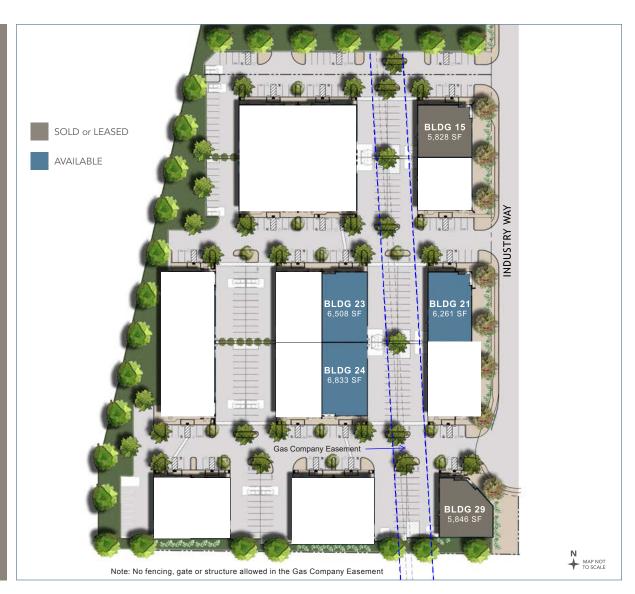

# ALL BUILDINGS INCLUDE THE FOLLOWING:

- Exclusive-Use Yards (Fencing Not Allowed in Gas Company
- Optional Fenced-In Exclusive-Use Yards for 9 Out of 19 Buildings
- Exclusive Parking Spaces
- Turnkey Offices
- 400A, 120/208V
   Electrical Power
- Approximately 16' Warehouse Clear Height
- 12' x 12' Ground-Level Door

| BLDG | ADDRESS                          | SIZE (SF +/-) | OFFICE SIZE (SF +/-) | PARKING STALLS | FENCING | STATUS     |
|------|----------------------------------|---------------|----------------------|----------------|---------|------------|
| 15   | 37335 Industry Way, Murrieta, CA | 5,828         | 750                  | 13             | NO      | OFF MARKET |
| 16   | 37349 Industry Way, Murrieta, CA | 5,828         | 750                  | 13             | NO      | LEASED     |
| 17   | 37337 Industry Way, Murrieta, CA | 6,308         | 972                  | 15             | NO      | SOLD       |
| 18   | 37351 Industry Way, Murrieta, CA | 6,308         | 972                  | 15             | NO      | SOLD       |
| 19   | 37347 Industry Way, Murrieta, CA | 6,308         | 972                  | 15             | OPT     | SOLD       |
| 20   | 37353 Industry Way, Murrieta, CA | 6,308         | 972                  | 15             | OPT     | SOLD       |
| 21   | 37359 Industry Way, Murrieta, CA | 6,261         | 749                  | 14             | NO      | AVAILABLE  |
| 22   | 37375 Industry Way, Murrieta, CA | 6,574         | 749                  | 15             | NO      | SOLD       |
| 23   | 37361 Industry Way, Murrieta, CA | 6,508         | 972                  | 15             | NO      | AVAILABLE  |
| 24   | 37377 Industry Way, Murrieta, CA | 6,833         | 972                  | 16             | NO      | AVAILABLE  |
| 25   | 37371 Industry Way, Murrieta, CA | 6,508         | 972                  | 15             | OPT     | LEASED     |
| 26   | 37383 Industry Way, Murrieta, CA | 6,833         | 972                  | 16             | OPT     | LEASED     |
| 27   | 37373 Industry Way, Murrieta, CA | 7,615         | 756                  | 18             | OPT     | SOLD       |
| 28   | 37385 Industry Way, Murrieta, CA | 7,995         | 756                  | 19             | OPT     | SOLD       |
| 29   | 37395 Industry Way, Murrieta, CA | 5,846         | 769                  | 13             | NO      | LEASED     |
| 30   | 37407 Industry Way, Murrieta, CA | 5,518         | 585                  | 13             | NO      | SOLD       |
| 31   | 37409 Industry Way, Murrieta, CA | 5,518         | 585                  | 13             | OPT     | SOLD       |
| 32   | 37419 Industry Way, Murrieta, CA | 4,884         | 583                  | 11             | OPT     | LEASED     |
| 33   | 37421 Industry Way, Murrieta, CA | 4,623         | 583                  | 11             | OPT     | SOLD       |