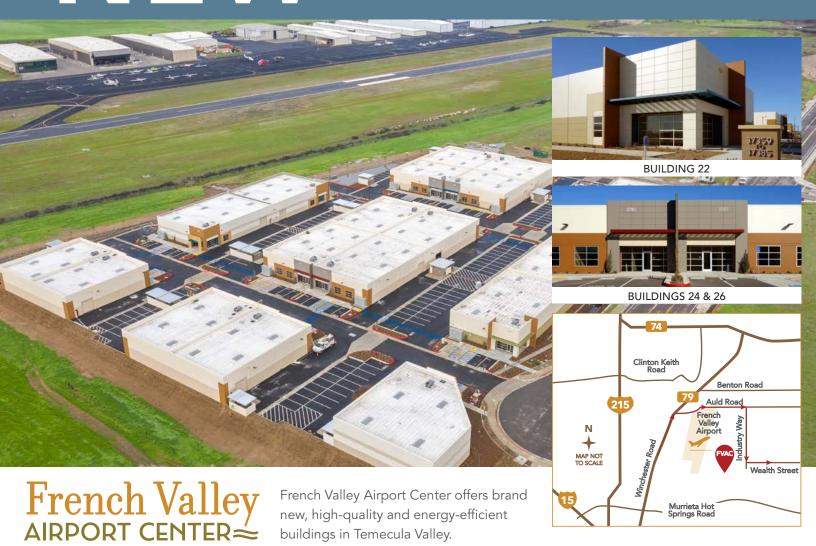

# INDUSTRIAL BUILDINGS FOR SALE OR LEASE

# Limited Availability – Own or Lease Today

- Only an 8-Minute Drive from the 215 Freeway on Clinton Keith Road and a 5-Minute Drive from Murrieta Hot Springs Road and Highway 79
- Buildings Range from 4,623 to 7,995 Sq. Ft.
- Private Yards (On Select Buildings)
- Close to Restaurants, Shops, Residential Communities and Wineries
- Lease Rate Reduction Offered for the First Year on Term Leases from 2 to 5 Years
- Try Before You Buy! Fixed Price Lease with Option-to-Purchase Program Available
- For the Latest Information, Please Visit FrenchValleyAirportCenter.com

Work and play all within reach! Forge a path to a prosperous business environment at French Valley Airport Center, where you'll find easy access to local freeways and recently completed roads as well as restaurants, shops, wineries and residential communities.